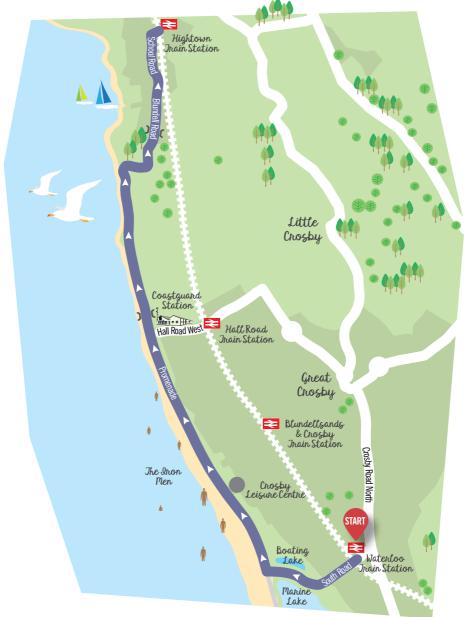

## Route directions

- Start at Waterloo Train Station South Road, Waterloo L22 OLY
- With the train station behind you turn left and head down South Road. At the end of South Road cross over the road and enter Crosby Marina (pedestrianised path).
- After a few steps you will come to a crossroads, take the right hand footpath. This footpath leads you between the two lakes. Carry on along the footpath, it rises up slightly and passes between the dunes. At the end of this footpath you'll come to the Promenade.
- Turn right on to the Promenade and carry on this route until you reach the Coastguard Station.

- On the far side of the Coastguard Station and at the end of the car park there is an 'A' frame gate leading to a wide path.
- > Follow this path for some time (West Lancashire Golf Course is to your right), it snakes around the coastline and eventually veers off to the right.
- After a small wooded area to your left the path veers round to the left, keep to this path and eventually you will see houses ahead of you.
- At the end of this path go through another 'A' frame gate and out on to Blundell Road.
- Carry on along Blundell Road which merges with School Road. When you come to the end of School Road vou'll see a village green, surrounded by trees. Turn right before the village green, up Alt Road and finish at Hightown Train Station (straight ahead of you).

Route Information ...

This walk starts and finishes at different locations

Walk Time: 100 mins | Distance: 5 miles | Steps: 11,500 approx | Calories: 455 approx